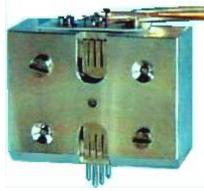

## Jandel Universal Probe Guidance Unit

The Universal Probe Needle <u>Guidance Unit</u> is supplied with a set of probe tips installed. Changing the probe tip spacing requires replacement of the Guidance Unit. Tip replacement can be performed by replacing the Guidance Unit, or just the needles can be replaced. Replacing the whole guidance unit is more complicated and unnecessary unless there is some damage to the current guidance unit. There are instructions for replacing the needles in the manual. Either method requires the ligaments to be unsoldered and then new ones soldered.