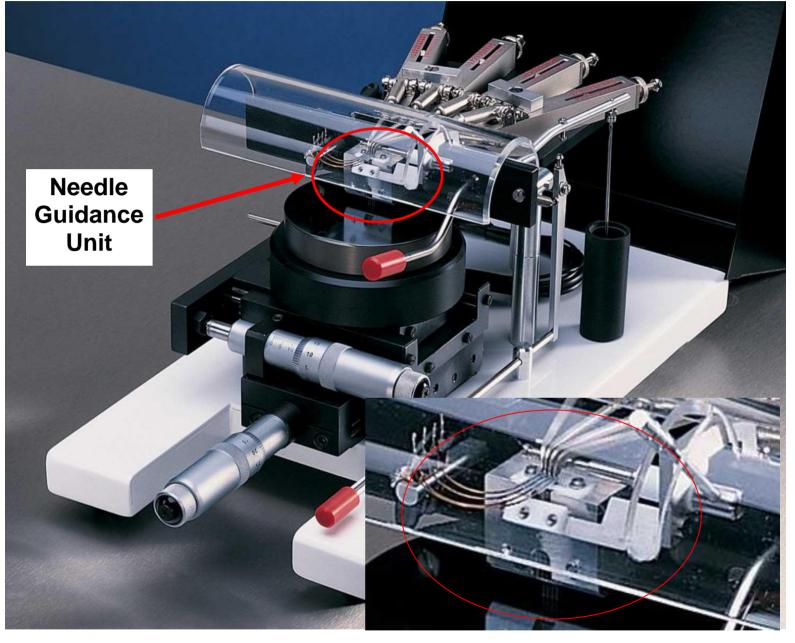

## Jandel Universal Probe Guidance Unit

The Universal Probe Needle <u>Guidance Unit</u> is supplied with a set of probe tips installed. Changing the probe tip spacing requires replacement of the Guidance Unit. Tip replacement can be performed by replacing the Guidance Unit, or just the needles can be replaced. Replacing the whole guidance unit is more complicated and unnecessary unless there is some damage to the current guidance unit. There are instructions for replacing the needles in the manual. Either method requires the ligaments to be unsoldered and then new ones soldered.